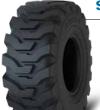

# WHEEL EXCAVATOR

**SOLIDEAL** WEX

HIGH DURABILITY AND BALANCED PERFORMANCE

DEEP LUG DEPTH

ADVANCED RUBBER COMPOUND Improves cut and chip resistance

Increases service life

| PERFORMANCE | Puncture resistance<br>Driving comfort<br>Self cleanout<br>Sidewall protection |   |
|-------------|--------------------------------------------------------------------------------|---|
| 풉           | Rim protection                                                                 | ш |