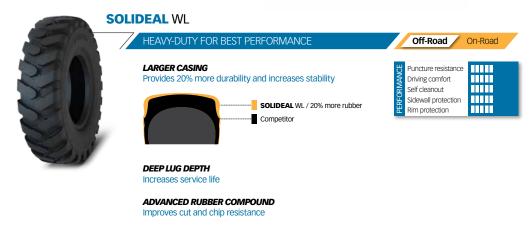

Off-Road On-Road

#### LOW VOID BETWEEN CENTER TREAD Reduces vibration for improved comfort

Driving comfort

Sidewall protection

Self cleanout

Rim protection

Off-Road On-Road

Puncture resistance