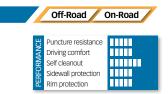

# WHEEL EXCAVATOR

**SOLIDEAL** WEX

HIGH DURABILITY AND BALANCED PERFORMANCE

DEEP LUG DEPTH

ADVANCED RUBBER COMPOUND Improves cut and chip resistance

Increases service life

| PERFORMANCE | Puncture resistance<br>Driving comfort<br>Self cleanout<br>Sidewall protection |   |
|-------------|--------------------------------------------------------------------------------|---|
| 풉           | Rim protection                                                                 | ш |

Off-Road On-Road