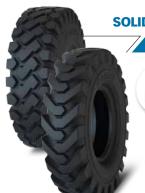

mfort



## **SOLIDEAL** Hauler HATR

#### RAILROAD APPLICATIONS

- · Smooth surface goes on rail and provides maximum impact resistance
- Tread section provides traction for off-rail mobility



#### **HT Bagger** IDEAL FOR SCRAP YARDS

• Solid tire, fully puncture free

· Aggressive tread design =

# TELEHANDLER / COMPACT WHEEL LOADER





On-Road

Puncture resistance



#### **SOLIDEAL** SolidAir TLH

#### SOLID TIRE WITH PNEUMATIC COMFORT

#### Advanced solution to foam filling

The state of the s

- · 2X more life expectancy
- 50% more reliability
- 50% more traction performance
- 15% more comfort





#### LOW VOID BETWEEN CENTER TREAD Reduces vibration for improved comfort

Driving comfort

Sidewall protection

Self cleanout

Rim protection

Off-Road On-Road

Puncture resistance







#### **HEAVY-DUTY DURABILITY**



STEP-DOWN TREAD DESIGN Improves traction and stone ejection

- Heavy sidewall for best side impact resistance
- Aggressive tread pattern with maximum lug-to-void ratio for excellent traction and self-cleaning

#### Off-Road On-Road Puncture resistance Driving comfort Self cleanout Sidewall protection Rim protection

# **SOLIDEAL TM (R4)**

#### ON- / OFF-ROAD APPLICATIONS



STEP-DOWN TREAD DESIGN

Improves traction and stone ejection

· High driving comfort

#### **HEAVY-DUTY CARCASS**

Improves side impact resistance and stone drilling



Off-Road

Driving comfort

Sidewall protection

Self cleanout

Rim protection



#### STANDARD DURABILITY

**OPTIMIZED TREAD PATTERN** Enhances traction and self-cleaning

**DEEP LUG DEPTH** 

Increases service life