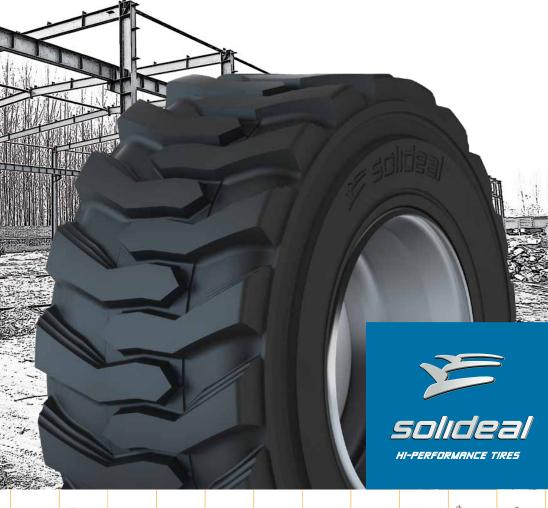

# SKID STEER LOADER

Ш

Self cleanout

Sidewall protection

# **SOLIDEAL** HAULER **Series**

Solideal Hauler premium tires are designed to be the toughest and most durable tires on the job site. They will outlast any other tires in the category and lower your cost of operation.