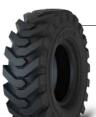

wall protection

Self cleanout

Rim protection



#### STANDARD DURABILITY

**OPTIMIZED TREAD PATTERN** Enhances traction and self-cleaning

**DEEP LUG DEPTH** 

Increases service life



#### **SOLIDEAL** 4L (R1)

#### WELL SUITED FOR AGRICULTURAL WORK



0 - 90% PROGRESSIVE TREAD ANGLE CURVE

Maximizes off-road traction

Excellent self-cleanout





Off-Road On-Road

# WHEEL LOADER / ARTICULATED DUMP TRUCK / MOTOR GRADER







# **SOLIDEAL** LM (E3/L3/G3)

ON- / OFF-ROAD PERFORMANCE

The transfer of the transfer of the transfer of the second



# REINFORCED CENTER LUG

Better wear and improves self-cleanout



Off-Road / On-Road

#### REINFORCED TAPERED TREAD

Provides even wear and extended life



#### **SOLIDEAL** LM (L2/G2)

**EXCELLENT TRACTION AND WEAR RESISTANCE** 





On-Road



#### **SOLIDEAL SL (G2)**

OPTIMAL TRACTION FOR MOTOR GRADER



#### STEP-DOWN TREAD DESIGN

Improves traction and stone ejection

SUPERIOR RESPONSIVE SIDEWALL Increases driving comfort





| Puncture resistance |   |
|---------------------|---|
| Driving comfort     | Ш |
| Self cleanout       |   |
| Sidewall protection |   |
| Rim protection      |   |

# **RADIAL**

The Solideal range of radial wheel loader and articulated dump truck tires are designed to be the toughest and most durable tires on the job site. Engineered with harsh working conditions and high duty cycles in mind, the Solideal radial range series will lower your cost of operation.



#### **SOLIDEAL SRGP (E3/L3)**

EXCELLENT PERFORMANCE AND RELIABILITY

Off-Road / On-Road

ППП

 $\mathbf{H}$ 

Puncture resistance

Dr