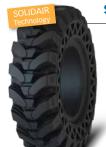

lideal SLA R4

Competitor











#### **SOLIDEAL** MR (F3)

#### ALL-PURPOSE

- Good flotation
- · Great stability
- Good steerability



#### **SOLIDEAL** 4L (R1)

#### STANDARD DUTY OFF-ROAD

- · Optimal traction
- · Excellent self-cleanout
- · Superb driving on hard surfaces



## **SOLIDEAL** Hauler LT

#### IDEAL FOR INDUSTRIAL **APPLICATIONS**

- Excellent on-road pneumatic option
- Maneuverability and driving comfort



## **SOLIDEAL** Hauler HATR

#### RAILROAD APPLICATIONS

- · Smooth surface goes on rail and provides maximum impact resistance
- Tread section provides traction for off-rail mobility



#### **HT Bagger** IDEAL FOR SCRAP YARDS

• Solid tire, fully puncture free

· Aggressive tread design =

# TELEHANDLER / COMPACT WHEEL LOADER





On-Road

Puncture resistance



#### **SOLIDEAL** SolidAir TLH

#### SOLID TIRE WITH PNEUMATIC COMFORT

#### Advanced solution to foam filling

The state of the s

- · 2X more life expectancy
- 50% more reliability
- 50% more traction performance
- 15% more comfort





#### LOW VOID BETWEEN CENTER TREAD Reduces vibration for improved comfort

Driving comfort

Sidewall protection

Self cleanout

Rim protection

Off-Road On-Road

Puncture resistance







#### **HEAVY-DUTY DURABILITY**



STEP-DOWN TREAD DESIGN Improves traction and stone ejection

- Heavy sidewall for best side impact resistance
- Aggressive tread pattern with maximum lug-to-void ratio for excellent traction and self-cleaning

#### Off-Road On-Road Puncture resistance Driving comfort Self cleanout Sidewall protection Rim protection

# **SOLIDEAL TM (R