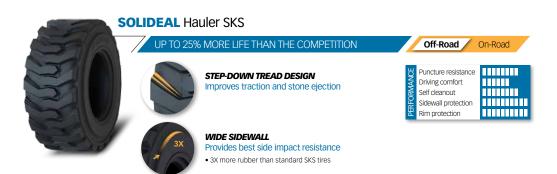

#### **HEAVY-DUTY DURABILITY**

STEP-DOWN TREAD DESIGN Improves traction and stone ejection

- Heavy sidewall for best side impact resistance
- Aggressive tread pattern with maximum lug-to-void ratio for excellent traction and self-cleaning

#### Off-Road On-Road Puncture resistance Driving comfort Self cleanout Sidewall protection Rim protection