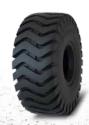

# WHEEL EXCAVATOR

**SOLIDEAL** WEX

HIGH DURABILITY AND BALANCED PERFORMANCE

DEEP LUG DEPTH

ADVANCED RUBBER COMPOUND Improves cut and chip resistance

Increases service life

| PERFORMANCE | Puncture resistance<br>Driving comfort<br>Self cleanout<br>Sidewall protection |   |
|-------------|--------------------------------------------------------------------------------|---|
| 풉           | Rim protection                                                                 | ш |