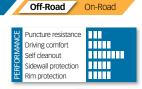

# WHEEL EXCAVATOR

**SOLIDEAL** WEX

HIGH DURABILITY AND BALANCED PERFORMANCE

DEEP LUG DEPTH

ADVANCED RUBBER COMPOUND Improves cut and chip resistance

Increases service life

| PERFORMANCE | Puncture resistance<br>Driving comfort<br>Self cleanout<br>Sidewall protection |   |
|-------------|--------------------------------------------------------------------------------|---|
| 풉           | Rim protection                                                                 | ш |