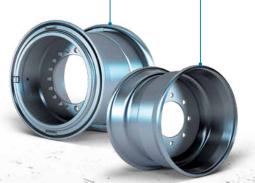

# And wheels

- ✓ Multipiece
- ✓ Tubeless

# **WHEELS**

# **Multipiece**

**Tubeless** 

- ✓ Heavy-duty construction
- ✓ Available in a full range of sizes for pneumatic and solid tires