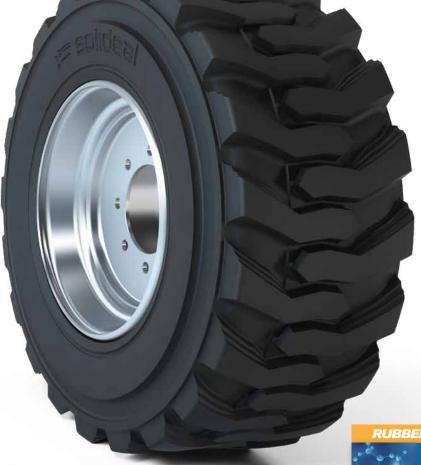

# SKID STEER LOADER

Ш

Self cleanout

Sidewall protection

#### **SOLIDEAL** SKS (R1)

HIGH TRACTION AND DURABILITY

#### UNIQUE R1 TREAD PATTERN

Provides outstanding traction and flotation

EXTRA DEEP TREAD WITH STEP-DOWN DESIGN Increases durability for extended service life