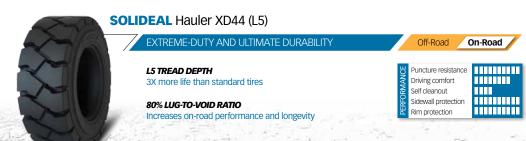

# **SOLIDEAL** SRLD (L5)

- Extreme cut resistance · Very good traction on
- and off the road · Good in very abrasive conditions