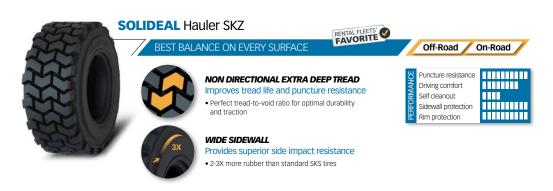

# **SOLIDEAL** SKZ (E3/L3)

- · Ideal for snow removal equipment
- · Long life
- Available in 20.5 25