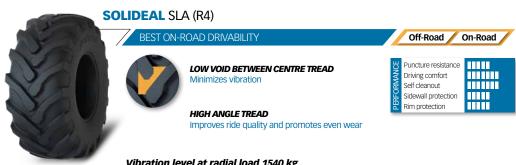

Off-Road On-Road

#### Vibration level at radial load 1540 kg

Solideal SLA R4

Competitor

#### LOW VOID BETWEEN CENTER TREAD Reduces vibration for improved comfort

Driving comfort

Sidewall protection

Self cleanout

Rim protection

Off-Road On-Road

Puncture resistance