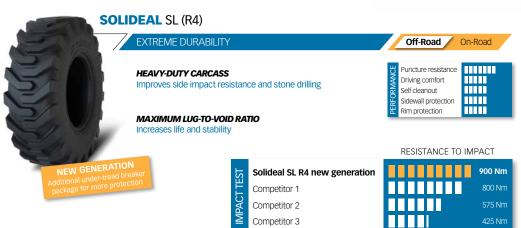

#### LOW VOID BETWEEN CENTER TREAD Reduces vibration for improved comfort

Driving comfort

Sidewall protection

Self cleanout

Rim protection

Off-Road On-Road

Puncture resistance

#### Off-Road On-Road Puncture resistance Driving comfort Self cleanout Sidewall protection Rim protection