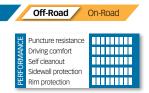

# WHEEL EXCAVATOR

**SOLIDEAL** WEX

HIGH DURABILITY AND BALANCED PERFORMANCE

DEEP LUG DEPTH

ADVANCED RUBBER COMPOUND Improves cut and chip resistance

Increases service life

| PERFORMANCE | Puncture resistance<br>Driving comfort<br>Self cleanout<br>Sidewall protection |   |
|-------------|--------------------------------------------------------------------------------|---|
| 풉           | Rim protection                                                                 | ш |

Off-Road On-Road