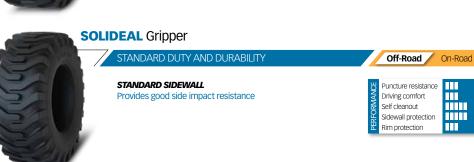

# SKID STEER LOADER

Ш

Self cleanout

Sidewall protection

#### **HEAVY-DUTY DURABILITY**

STEP-DOWN TREAD DESIGN Improves traction and stone ejection

- Heavy sidewall for best side impact resistance
- Aggressive tread pattern with maximum lug-to-void ratio for excellent traction and self-cleaning