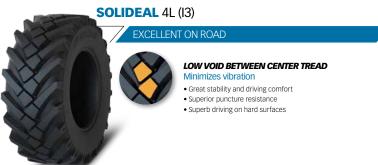

# **SOLIDEAL** 4L (I3)

EXCELLENT ON-ROAD PERFORMANCE

#### LOW VOID BETWEEN CENTER TREAD

- Great stability and driving comfort
- Superior puncture resistance
- Superb driving on hard surface