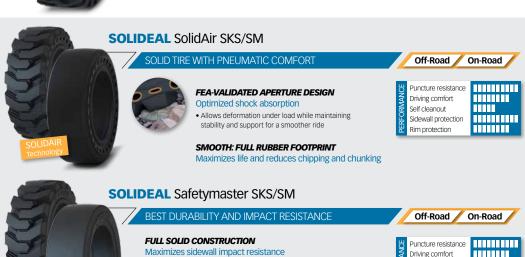

#### **SOLIDEAL** SolidAir TLH

#### SOLID TIRE WITH PNEUMATIC COMFORT

SMOOTH: FULL RUBBER FOOTPRINT

Maximizes life and reduces chipping and chunking

#### **HEAVY-DUTY DURABILITY**

STEP-DOWN TREAD DESIGN Improves traction and stone ejection

- Heavy sidewall for best side impact resistance
- Aggressive tread pattern with maximum lug-to-void ratio for excellent traction and self-cleaning